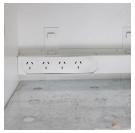

## 500430

4 outlets on each shelf

Fully certified electrical

2 pole power points

10AMP power inlet

IP54 rated fittings

150MM fans with grill and flex pushing through 67

cubic meters of air/hour