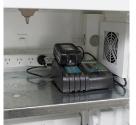

## 500430

4 outlets on each shelf

Fully certified electrical

2 pole power points

10AMP power inlet

IP54 rated fittings

150MM fans with grill and flex pushing through 67

cubic meters of air/hour

Self closing, close fitting doors

Self contained sump

Any gaps around the doors and into the space between the walls are sealed as far as is necessary to prevent the spread of flame or heat radiation

The walls, floor, door and roof are double-walled