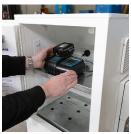

Self closing, close fitting doors

Self contained sump

Any gaps around the doors and into the space between the walls are sealed as far as is necessary to prevent the spread of flame or heat radiation

The walls, floor, door and roof are double-walled

sheet steel construction, with a space of at least 40 mm between the walls